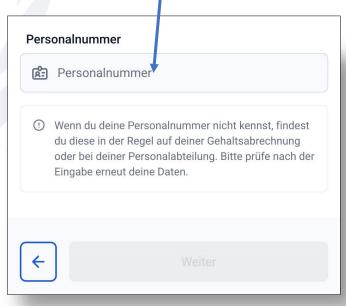

Enter your date of birth in DD/MM/YYY format

Here you should enter a zip code. Enter "22609", the Tribunal's zip code

You are then asked for a personnel number. You do not have such a number, so put in your birth date again as DDMMYY (e.g. "1012182" if you are born on 12 December 1982)