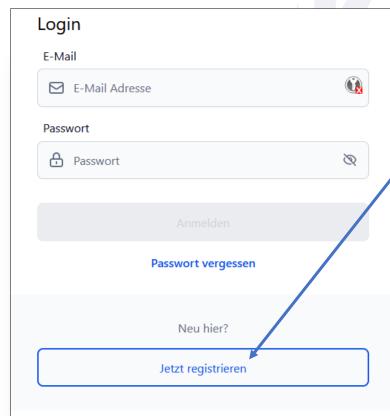

# Guide: How to get my Deutschlandticket for the Summer Academy

- You will be sent a link and/or QR code
- Follow this link to access the login screen on the homepage of the Hamburg traffic company (hvv)
- Open a personal user account there. This is very straightforward:
  - Put in an email-address that you can access on your phone.
  - Put in a password that has at least 6 digits, containing at least 2 numbers, 2 capital letters and 2 special characters (!\*,.\$§% etc.)
- Check the two boxes and confirm
- Confirm the user account through the email that the platform will have sent you.