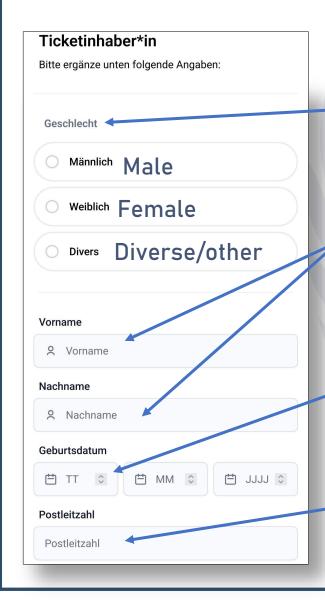

# Wann soll dein Abo starten?

Die Abolaufzeit beginnt immer zum 1. eines Monats.

Startdatum wählen

01.08.2023

01.09.2023

Next, you will have to enter some personal details:

Choose a Gender

Enter your given name first, and then your family name

Enter your date of birth in DD/MM/YYY format

Here you should enter a zip code. Enter "22609", the Tribunal's zip code

You are then asked for a personnel number. You do not have such a number, so put in your birth date again as DDMMYY (e.g. "1012182" if you are born on 12 December 1982)