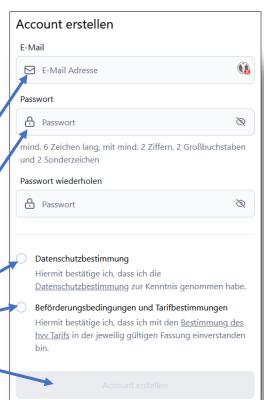

# Guide: How to get my Deutschlandticket for the Summer Academy

- You will be sent a link and/or QR code
- Follow this link to access the login screen on the homepage of the Hamburg traffic company (hvv)
- Open a personal user account there. This is very straightforward:
  - Put in an email-address that you can access on your phone.
  - Put in a password that has at least 6 digits, containing at least 2 numbers, 2 capital letters and 2 special characters (!\*,.\$§% etc.)
- Check the two boxes and confirm
- Confirm the user account through the email that the platform will have sent you.